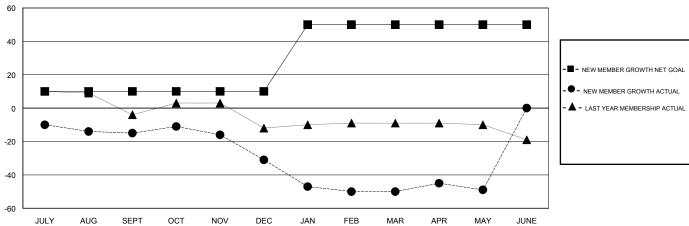

## GOALS AND ACTUAL MEMBERS CUMULATIVE

| DROPPED CLUBS: 0 |    | 15 CLUBS OF 32 ADDED 1 OR MORE<br>NEW MEMBERS | GENDER DISTRIBUTION             |              |     |
|------------------|----|-----------------------------------------------|---------------------------------|--------------|-----|
|                  |    |                                               | MALE                            | 733 (80.73%) |     |
|                  |    |                                               | FEMALE                          | 175 (19.27%) |     |
| DROPPED MEMBERS  |    |                                               |                                 |              |     |
| DECEASED         | 13 | CLICK HERE FOR CUMULATIVE MEMBERSHIP DATA     | TOTAL FAMILY UNIT MEMBERS       |              | 116 |
| CLUB CANCELLED   | 0  |                                               |                                 |              |     |
| OTHER            | 77 |                                               | FAMILY MEMBERS PAYING HALF DUES |              | 58  |
| TOTAL            | 90 |                                               |                                 |              |     |