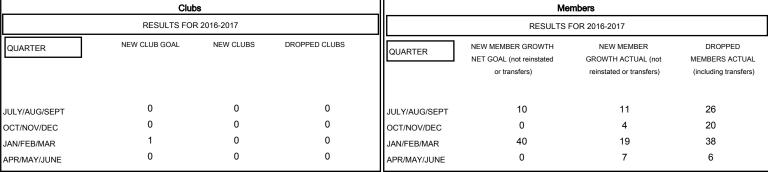

## MONTHLY MEMBERSHIP PROGRESS REPORT

District 1 CN

Results as of: 5/31/2017





## GOALS AND ACTUAL NEW CLUBS CUMULATIVE



## GOALS AND ACTUAL MEMBERS CUMULATIVE



| DROPPED CLUBS: 0 |    | 15 CLUBS OF 32 ADDED 1 OR MORE<br>NEW MEMBERS | GENDER DISTRIBUTION             |              |     |
|------------------|----|-----------------------------------------------|---------------------------------|--------------|-----|
|                  |    |                                               | MALE                            | 733 (80.73%) |     |
|                  |    |                                               | FEMALE                          | 175 (19.27%) |     |
| DROPPED MEMBERS  |    |                                               |                                 |              |     |
| DECEASED         | 13 | CLICK HERE FOR CUMULATIVE MEMBERSHIP DATA